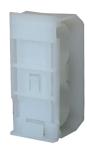

**DATASHEET** 

Duct fixing clip before laying the wall pipes

COD. 24100110

## **TECHNICAL SPECIFICATIONS:**

- Height-adjustable three-part clip
- The clip is closed by means of a clamp following installation of the pipes
- Screw fastening with "TVTPG" fixing plug
- ullet Suitable for pipes up to  $oldsymbol{arnothing}$  22 mm and pressure systems up to  $oldsymbol{arnothing}$  18 mm
- Large wall mount ensures secure grip in case of uneven walls or damaged plaster
- Height-adjustable skid with knurling

| CODE     | DESCRIPTION                                            |
|----------|--------------------------------------------------------|
| 24100110 | "GFDTR" FASTENING BRACKET BEFORE SETTING OF WALL TUBES |