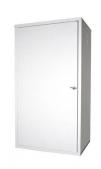

## **DATASHEET**

Boiler box in insulated white pre-painted galvanised steel BCBC

COD. 23000340 - 23000350 - 23000360 - 23000365

## **TECHNICAL SPECIFICATIONS:**

- Made of 0.6 mm thick white painted sheet metal
- Includes square cross section damper
- $\bullet$  Equipped with closure flap with pre-cut holes 103 123 143 153 mm
- Supplied in mounting kit including accessories
- Insulation thickness 15 mm CL1 coated in aluminium

| CODE     | DESCRIPTION                                                         | L [mm] | P [mm] |
|----------|---------------------------------------------------------------------|--------|--------|
| 23000340 | GALVANIZED STEEL BOILER COVER BOX PRE-<br>PAINTED WHITE "BCB"90X50A | 500    | 320    |
| 23000350 | GALVANIZED STEEL BOILER COVER BOX PRE-<br>PAINTED WHITE "BCB"100X55 | 540    | 430    |
| 23000360 | GALVANIZED STEEL BOILER COVER BOX PRE-<br>PAINTED WHITE "BCB"100X60 | 600    | 430    |
| 23000365 | GALVANIZED STEEL BOILER COVER BOX PRE-<br>PAINTED WHITE "BCB"120X65 | 600    | 430    |