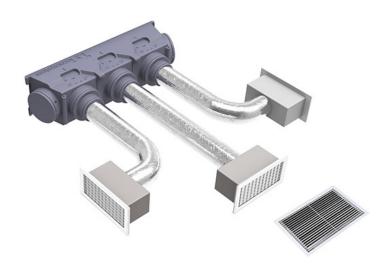

## **DESCRIPTION**

The "Svelto Kit" is the complete solution for air distribution for ducted units: it contains all the necessary accessories to correctly channel the air produced by the indoor unit to distribute it optimally in each room.

## THE KIT CONSISTS OF:

- 1 custom sintered polystyrene plenum for indoor units
- Collars integrated into plenum (quantity depending on zones)
- White painted aluminium linear nozzle with 15° tilted fixed flap frame installation hole 300 x 150 mm outer size 335 x 185 mm cod. PWC100010 (amount depending on zone)
- Insulated plenums with rear coupling for nozzle (332 x 182 mm) cod. PWD1000055 (amount depending on zone)
- Calibration dampers for nozzle 332 x 182 mm cod. W11161568 (amount depending on zone)
- Flexible insulated aluminium double-walled hose: 10 m Ø 150 code 11152152
- 1 white aluminium intake grille, installation hole 600 x 400 mm outer dimensions 632 x 432 mm with filter 600 x 400 mm, cod. WB11161525
- Hose clamps (quantity depending on zone)