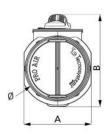

#### **DIMENSIONS**

| CODE      | A [mm] | B [mm] | C [mm] | Ø [mm] |
|-----------|--------|--------|--------|--------|
| PWD500029 | 154    | 212    | 192    | 150    |
| PWD500030 | 204    | 262    | 192    | 200    |