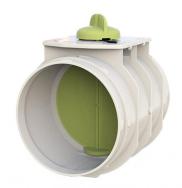

## Circular damper with manual adjustment

PWD500029 - PWD500030

#### **TECHNICAL SPECIFICATIONS:**

- Manual adjustment at 0° 30° 60° 90°
- Made of anti-condensation plastic
- Ensures thermal insulation between the inner and outer surfaces
- Adjustment knob is included