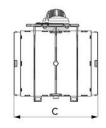

#### **DIMENSIONS**

| CODE      | A [mm] | B [mm] | C [mm] | Ø [mm] |
|-----------|--------|--------|--------|--------|
| PWD500029 | 154    | 212    | 192    | 150    |
| PWD500030 | 204    | 262    | 192    | 200    |