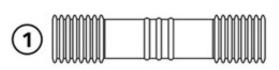

# Condensate drain pipe reinforced by under-track Ø 20 single cladding with oring

- cod. 11126346T



### DESCRIPTION

The corrugated condensate discharge pipe Ø20 is made in anti-UVA white polyethylene with single coating. Packaged in 50 m rolls complete with o-ring, and every 52 cm there are Ø18-18/20-20 fitting sleeves; this helps to cut the pipe to length to avoid wasting material.

The materials used, along with the new corrugated shape, guarantee high flexibility and mechanical resistance to crushing, making the pipe ideal for buried applications.

# **DIMENSIONS**





- [1] Female sleeve
- [2] Male sleeve



### **DATASHEET**



## **DETAILS:**







Packaging

Male / Female

# **ITEMS**

| CODE      | DESCRIPTION                                                                     |
|-----------|---------------------------------------------------------------------------------|
| 11126346T | CONDENSATE DRAIN HOSE Ø 20 FOR CHASING WHITE SINGLE LAYER Ø 18/-20 WITH O-RINGS |

All rights relating to this publication are the exclusive property of Tecnosystemi SpA.

Tecnosystemi SpA reserves the right to make changes at any time and without notice, for technical or commercial needs.