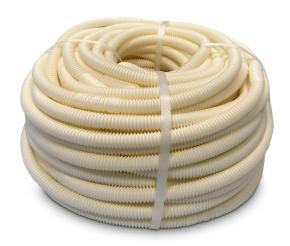

### DESCRIPTION

The corrugated condensate discharge pipe Ø20 is made in anti-UVA white polyethylene with single coating. Packaged in 50 m rolls complete with o-ring, and every 52 cm there are Ø18-18/20-20 fitting sleeves; this helps to cut the pipe to length to avoid wasting material.

The materials used, along with the new corrugated shape, guarantee high flexibility and mechanical resistance to crushing, making the pipe ideal for buried applications.