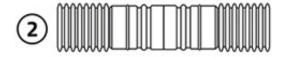

# Condensate drain pipe reinforced by under-track Ø 20 single cladding with oring

- cod. 11126346T



### DESCRIPTION

The corrugated condensate discharge pipe Ø20 is made in anti-UVA white polyethylene with single coating. Packaged in 50 m rolls complete with o-ring, and every 52 cm there are Ø18-18/20-20 fitting sleeves; this helps to cut the pipe to length to avoid wasting material.

The materials used, along with the new corrugated shape, guarantee high flexibility and mechanical resistance to crushing, making the pipe ideal for buried applications.

# **DIMENSIONS**





- [1] Female sleeve
- [2] Male sleeve



### **DATASHEET**



## **DETAILS:**







Packaging

Male / Female

# **ITEMS**

| CODE      | DESCRIPTION                                                                     |
|-----------|---------------------------------------------------------------------------------|
| 11126346T | CONDENSATE DRAIN HOSE Ø 20 FOR CHASING WHITE SINGLE LAYER Ø 18/-20 WITH O-RINGS |

All rights relating to this publication are the exclusive property of Tecnosystemi SpA.

Tecnosystemi SpA reserves the right to make changes at any time and without notice, for technical or commercial needs.