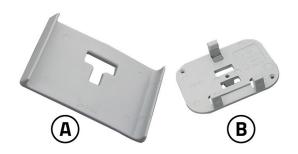

## THE KIT CONSISTS OF:

[A] A coupling spring at the bottom of the duct

[A] A pump coupling plate