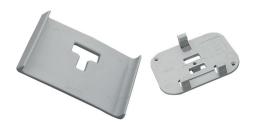

## THE KIT CONSISTS OF:

[A] A coupling spring at the bottom of the duct

[A] A pump coupling plate