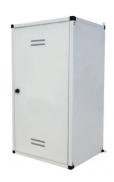

## DATASHEET

rev. 00 - 29/11/2022

Gas cylinder cover in pre-painted sheet metal

23000645

## **TECHNICAL SPECIFICATIONS:**

- Made of 0.6 mm thick white painted sheet metal
- Includes square cross section damper
- Ready with side slits for ventilation
- Equipped with closure flap with pre-cut holes 103 123 143 153 mm Supplied in mounting kit complete with accessories

## **DIMENSIONS**

| CODE     | H[mm] | L[mm] | P [mm] |
|----------|-------|-------|--------|
| 23000645 | 1000  | 540   | 430    |

## **ITEMS**

| CODE     | DESCRIPTION                                           |  |
|----------|-------------------------------------------------------|--|
| 23000645 | GAS CYLINDER COVER IN PREPAINTED SHEET METAL 90X50X43 |  |