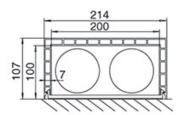

#### **DIMENSIONS**

## **DIMENSIONS**

| CODE     | INTERNAL DIMENSIONS [mm] | LENGTH [mm] |
|----------|--------------------------|-------------|
| 24000400 | 75 x 150                 | 3000        |
| 24000410 | 100 x 200                | 3000        |
| 24000420 | 150 x 250                | 3000        |