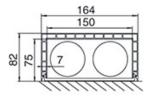

#### **DIMENSIONS**

## **DIMENSIONS**

| CODE     | INTERNAL DIMENSIONS [mm] | LENGTH [mm] |
|----------|--------------------------|-------------|
| 24000400 | 75 x 150                 | 3000        |
| 24000410 | 100 x 200                | 3000        |
| 24000420 | 150 x 250                | 3000        |