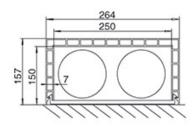

#### **DIMENSIONS**

## **DIMENSIONS**

| CODE     | INTERNAL DIMENSIONS [mm] | LENGTH [mm] |
|----------|--------------------------|-------------|
| 24000400 | 75 x 150                 | 3000        |
| 24000410 | 100 x 200                | 3000        |
| 24000420 | 150 x 250                | 3000        |