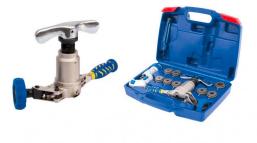

## DATASHEET

rev. 00 - 14/11/2022

Hose clamp with clamp, clutch and nonslip handle for tubes in inches and millimetres with pipe cutter and deburrer, supplied in a carrying case

TSC600002

## DESCRIPTION

The hose clamp with clutch makes it possible to create precise connections without any difficulty, as the clutch, once the connection is made, automatically clicks through vacuum.

The practical non-slip handle makes it easy for the operator to use the tool. Pipe cutter and deburrer complete the kit.

## **TECHNICAL SPECIFICATIONS:**

- For 1/4" 5/16" 3/8" 1/2" 5/8" 3/4" pipes
- For 6 mm 8 mm 10 mm 12 mm 16 mm 19 mm pipes
- Pipe cutter 4 to 28 mm
- Reamer
- Supplied in carrying case

## ITEMS

| CODE      | DESCRIPTION                                                                                                       |
|-----------|-------------------------------------------------------------------------------------------------------------------|
| TSC600002 | TUBE FLANGER WITH CLUTCH, NON-SLIP HANDLE, PIPE CUTTER & PIPE REAMER FOR TUBES IN INCHES AND MM, IN CARRYING CASE |