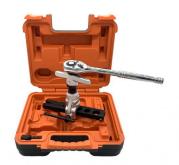

## **DATASHEET**

rev. 00 - 14/11/2022

Hose clamp with clutch and ratchet wrench, supplied in a carrying case

11132029

## **DESCRIPTION**

The hose clamp with clutch makes it possible to create precise connections without any difficulty, as the clutch, once the connection is made, automatically clicks through vacuum.

The practical jack wrench supplied reduces the operator's effort and also facilitates work in confined spaces.

## **TECHNICAL SPECIFICATIONS:**

- For 3/16"-1/4" 5/16" 3/8" 1/2" 5/8" 3/4" pipes
- Supplied in carrying case

## **ITEMS**

| CODE     | DESCRIPTION                                                    |
|----------|----------------------------------------------------------------|
| 11132029 | TUBE FLANGER WITH CLUTCH FOR TUBES IN INCHES, IN CARRYING CASE |