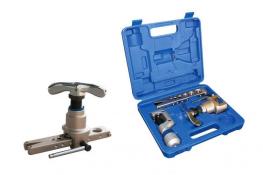

## **DATASHEET**

rev. 00 - 14/11/2022

Hose clamp with clutch for tubes in inches and pipe cutter, supplied in carrying case

11132074E

## **DESCRIPTION**

The hose clamp with clutch makes it possible to create precise connections without any difficulty, as the clutch, once the connection is made, automatically clicks through vacuum.

## **TECHNICAL SPECIFICATIONS:**

- For 1/4" 5/16" 3/8" 1/2" 5/8" 3/4" pipes
- Pipe cutters 4 to 28 mm
- Supplied in carrying case

## **ITEMS**

| CODE      | DESCRIPTION                                                                   |
|-----------|-------------------------------------------------------------------------------|
| 11132074E | PIPE FLANGER WITH CLUTCH IN CARRYING CASE FOR PIPES IN INCHES AND PIPE CUTTER |