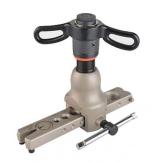

## **DESCRIPTION**

The automatic hose clamp with clutch makes it possible to create precise connections without any difficulty, as the clutch, once the connection is made, automatically clicks through vacuum.

The ergonomic handle and reversible ratchet facilitate work even in confined spaces.

## **TECHNICAL SPECIFICATIONS:**

- For 1/4" 5/16" 3/8" 1/2" 5/8" 3/4" pipes
- Upper wheel with ratchet feature
- Supplied in box