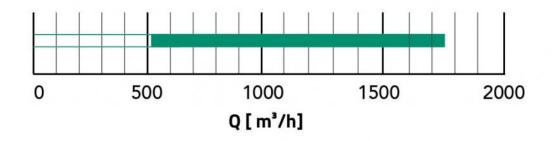

## **TECHNICAL DATA**

| CODE      | Ak [m²] | Q min [m³/h] | Q max [m³/h] | LwA min [dB(A)] | LwA max [dB(A)] | Dpt min [Pa] | Dpt max [Pa] |  |
|-----------|---------|--------------|--------------|-----------------|-----------------|--------------|--------------|--|
| PWC100051 | 0,1957  | 510          | 1760         |                 | 34              | 10           | 50           |  |

#### **RAPID AIR FLOW SELECTION**