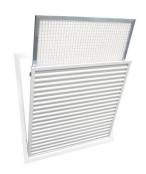

# **DATASHEET**

rev. 00 - 4/11/2022

Intake grille with fixed flaps tilted at 45° in white painted aluminium with removable filter for false ceiling

PWC100051

## **DESCRIPTION**

Intake grille with fixed flaps tilted at 45° in white painted aluminium with removable filter for false ceiling. Removable central part for filter housing and replacement.

It has applications in panel false ceilings measuring 600x600 mm or in walls for intake.

#### **TECHNICAL SPECIFICATIONS:**

- Made of white painted aluminium RAL 9016
- Magnetic closure
- Filtration degree G4 (ref. EN 779/2012)