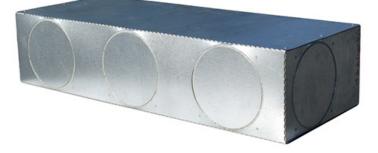

## DATASHEET rev. 00 - 10/11/2022

Custom insulated plenum for electrogalvanised sheet metal ducted units

## DESCRIPTION

The custom-made plenum is ideal for any type of installation thanks to its small external dimensions. Choose between available optional fronts in plastic Ø 150 / 200 / 250 / 300 Two additional attachments are also available on the sides. Customisable to any dimensions.

## **TECHNICAL SPECIFICATIONS:**

- Made from 8mm insulated electro-galvanised sheet metal.
- 10 mm aluminised internal insulation
- $\bullet$  Ø 150 / 200 mm pre-drilled side collars
- Ready for side bypass
- Depth 250 mm