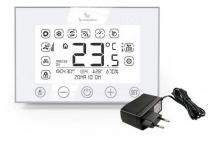

# **ALTAIR POINT**

built-in wired programmable chronothermostat with touch STEALTH 3X

11181454

## DESCRIPTION

The chronothermostat "Stealth 3X" for "Altair Point" is applied, using the screws and the template supplied, inside the traditional recessed boxes type E503.

The programmable thermostat allows you to perform quick operations for the management of the zone, adjusting the temperature through the air flow out of the dampers or motorised nozzles.

### **TECHNICAL SPECIFICATIONS:**

- Dimensions W 138 x H 95 x D 40 mm
- Protrusion from flush wall 15 mm
- Built-in mounted on E503 type boxes by means of adapter, screws and fixing plugs supplied
- Power supply and data transmission: 8-pin RJ45 type
- Power supply 12 V DC
- Touch keypad 4.5" LCD display