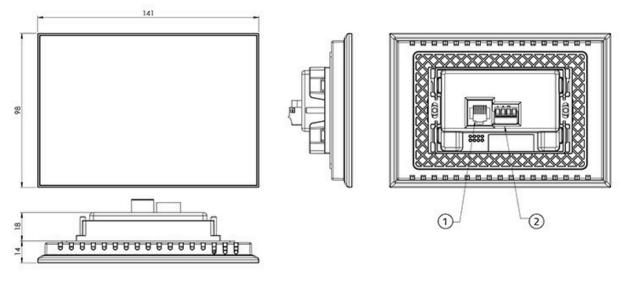

### **TECHNICAL SPECIFICATIONS:**

- Dimensions W 138 x H 95 x D 40 mm
- Protrusion from flush wall 15 mm
- Built-in mounted on E503 type boxes by means of adapter, screws and fixing plugs supplied
- Power supply and data transmission: 8-pin RJ45 type
- Power supply 12 V DC
- Touch keypad 4.5" LCD display

#### DIMENSIONS

[1] RJ45 connector

[2] Polarised 4-pin connector