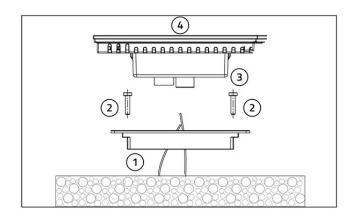

#### FIXING

The mounting of the built-in chronothermostat on E503 type boxes by means of adaptor, screws and fixing plugs supplied. It is applied using the screws and the template supplied, inside the traditional electric built-in boxes type E503. The power supply of the programmable thermostat and the transmission of data with the control unit are carried out by means of 4-pole wired bus type wiring.

- [1] Adapter for box E503
- [2] Screw
- [3] Connector
- [4] Timed thermostat