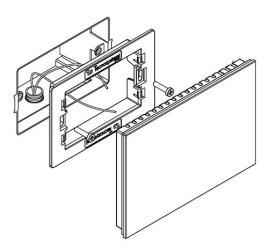

#### FIXING

The mounting of the built-in chronothermostat on E503 type boxes by means of adaptor, screws and fixing plugs supplied. It is applied using the screws and the template supplied, inside the traditional electric built-in boxes type E503. The power supply of the programmable thermostat and the transmission of data with the control unit are carried out by means of 4-pole wired bus type wiring.

- [1] Adapter for box E503
- [2] Screw
- [3] Connector
- [4] Timed thermostat