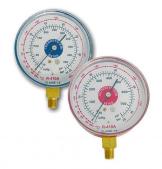

## DESCRIPTION

Bourdon type dry pressure gauge 80 mm diameter and 1/8" npt radial coupler. Housed in a blue or red steel guard to ensure it has long life. Thanks to the transparent part made of polycarbonate, the meter is easily readable. There are also different technical characteristics that ensure greater accuracy of the instrument and protection that allow allows a great reduction of the needle's pulsation. The pressure gauge can be used with R410A gas.

## ITEMS

| CODE     | DESCRIPTION                                       |
|----------|---------------------------------------------------|
| RIC00012 | BLUE LOW PRESSURE GAUGE FOR R410A GAS             |
| RIC00013 | RED HIGH PRESSURE GAUGE FOR R410A GAS             |
| RIC00023 | RED HIGH PRESSURE GAUGE FOR R22-R407C-R410A GASES |
| RIC00022 | BLUE LOW PRESSURE GAUGE FOR R22-R407C-R410A GASES |