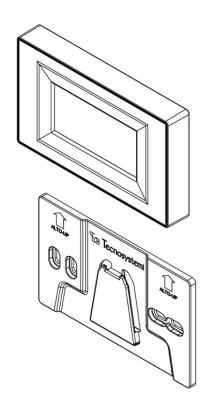

#### **FIXING**

Wall-mounting using supplied template, screws and fixing plugs

The programmable thermostat is fastened to the wall very quickly.

The programmable thermostat can be attached to / detached from the wall at any time with a slight external pressure by means of a coupling template supplied.

## **BATTERY REPLACEMENT**

Battery life 18/24 months (normal use) The chronothermostats are powered by No. 2 AAA type 1.5 V batteries

Remove the chrono-thermostat from the template for wall mounting by sliding it upward.