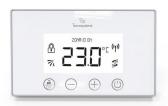

# **MINI DISCOVERY 3X**

wall-mounted backlit programmable thermostat with touch, battery-run radio frequency

GAD100008

#### **TECHNICAL SPECIFICATIONS:**

- Power supply battery 2 x 1.5 V type AAA (LRO3) supplied
- Battery life 18 months (normal use)
- 868 MHz RF radio frequency data transmission
- RF signal range 50 m maximum in open field between chronothermostat and "Polaris" control unit
- 2.4" backlit LCD display
- White background touch display with black numbers

#### **FUNCTIONS**

- Backlight 5 sec.
- Timed or manual features (\*)
- Automatic or manual adjustment of damper and nozzle
- Timed thermostat lock
- Temperature scale °C/°F (\*)
- AT and set point value
- Ready for window contact
- Clock (AM PM / 24h) (\*)
- Daily and weekly feature
- Wall mounted using template, screws and fixing plugs supplied