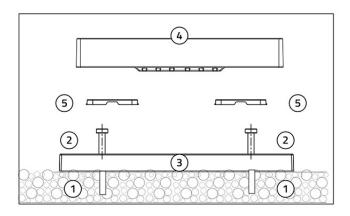

#### **FIXING**

Wall-mounting using supplied template, screws and fixing plugs

The programmable thermostat is fastened to the wall very quickly.

The programmable thermostat can be attached to / detached from the wall at any time with a slight external pressure by means of a coupling template supplied.

- [1] Dowel
- [2] Screw
- [3] Fastening template
- [4] Timed thermostat
- [5] Cap