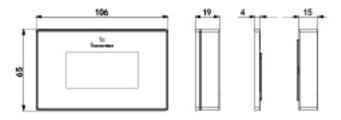

attery 2 x 1.5 V type AAA (LRO3) supplied
- Battery life 18 months (normal use)
- 868 MHz RF radio frequency data transmission
- RF signal range 50 m maximum in open field between chronothermostat and "Polaris" control unit
- 2.4" backlit LCD display
- White background touch display with black numbers

#### **FUNCTIONS**

- Backlight 5 sec.
- Timed or manual features (\*)
- Automatic or manual adjustment of damper and nozzle
- Timed thermostat lock
- Temperature scale °C/°F (\*)
- AT and set point value
- Ready for window contact
- Clock (AM PM / 24h) (\*)
- Daily and weekly feature
- Wall mounted using template, screws and fixing plugs supplied

(\*) Time slots can be set by the "Polaris" control unit, by the "Proair Multi-Zone" app or by the Chronothermostat Master

#### **DIMENSIONS**



#### **FIXING**

Wall-mounting using supplied template, screws and fixing plugs

The programmable thermostat is fastened to the wall very quickly.

The programmable thermostat can be attached to / detached from the wall at any time with a slight external pressure by means of a coupling template supplied.



- [1] Dowel
- [2] Screw
- [3] Fastening template
- [4] Timed thermostat
- [5] Cap

## **BATTERY REPLACEMENT**



Battery life 18/24 months (normal use) The chronothermostats are powered by No. 2 AAA type 1.5 V batteries

Remove the chrono-thermostat from the template for wall mounting by sliding it upward.

### **ITEMS**

| CODE      | DESCRIPTION |
|-----------|-------------|
| GAD100008 |             |