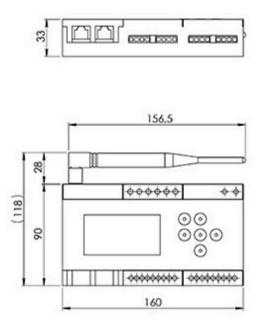

### **TECHNICAL SPECIFICATIONS:**

- Power supply 230 V 50/60 Hz
- Dimensions W 160 x D 90 x H 34 mm
- Wall mounted or DIN rail mounted
- 2.5" LCD colour display

#### DIMENSIONS

[1] Coupler for DIN IEC/EN60715 guides