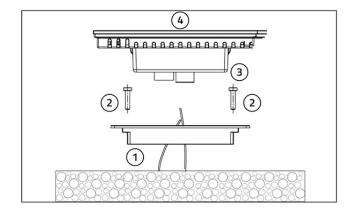

#### **FIXING**

The mounting of the built-in chronothermostat on E503 type boxes by means of adaptor, screws and fixing plugs supplied. It is applied using the screws and the template supplied, inside the traditional electric built-in boxes type E503. The power supply of the programmable thermostat and the transmission of data with the control unit are carried out by means of 4-pole wired bus type wiring.

- [1] Adapter for box E503
- [2] Screw
- [3] Connector
- [4] Timed thermostat