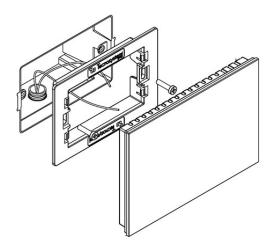

#### **FIXING**

The mounting of the built-in chronothermostat on E503 type boxes by means of adaptor, screws and fixing plugs supplied. It is applied using the screws and the template supplied, inside the traditional electric built-in boxes type E503. The power supply of the programmable thermostat and the transmission of data with the control unit are carried out by means of 4-pole wired bus type wiring.

- [1] Adapter for box E503
- [2] Screw
- [3] Connector
- [4] Timed thermostat