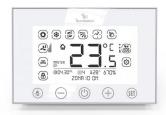

# **STEALTH 3X**

built-in wired backlit programmable thermostat with touch

GAD100015

#### **FUNCTIONS**

- Touch keypad
- Timed or manual features
- Automatic or manual adjustment of damper and nozzle
- Timed thermostat lock
- Temperature scale °C / °F
- RH display in %
- Humidity control in radiant cooling mode with relay module
- Ready for window contact
- AT and set point value
- Clock (AM PM / 24h)
- Daily and weekly feature
- Protrusion from flush wall 15 mm