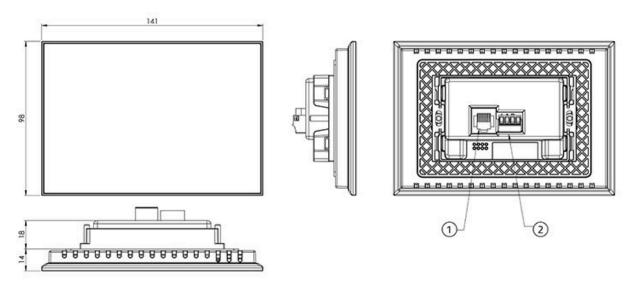

ALTH 3X**

built-in wired backlit programmable thermostat with touch

GAD100015



#### **TECHNICAL SPECIFICATIONS:**

- Power supply and data transmission: 4-pin cable
- Signal range 100 m max between programmable thermostat and "Polaris" control unit
- Built-in mounted on E503 type boxes by means of adapter, screws and fixing plugs supplied
- 4.5" LCD display with white backlit background

#### **FUNCTIONS**

- Touch keypad
- Timed or manual features
- Automatic or manual adjustment of damper and nozzle
- Timed thermostat lock
- Temperature scale °C / °F
- RH display in %
- Humidity control in radiant cooling mode with relay module
- Ready for window contact
- AT and set point value
- Clock (AM PM / 24h)
- Daily and weekly feature
- Protrusion from flush wall 15 mm

#### **DIMENSIONS**



- [1] RJ45 connector
- [2] Polarised 4-pin connector

#### **FIXING**

The mounting of the built-in chronothermostat on E503 type boxes by means of adaptor, screws and fixing plugs supplied. It is applied using the screws and the template supplied, inside the traditional electric built-in boxes type E503. The power supply of the programmable thermostat and the transmission of data with the control unit are carried out by means of 4-pole wired bus type wiring.



- [1] Adapter for box E503
- [2] Screw
- [3] Connector
- [4] Timed thermostat



### **ITEMS**

| CODE      | DESCRIPTION |
|-----------|-------------|
| GAD100015 |             |