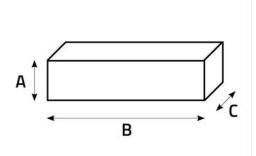

Specify when ordering the possible installation of the collars, indicating their number and positioning.

Indicate the internal dimensions of the delivery box (A x B x C).

Attention: always consider the 20 mm thickness of the PAL

## DIMENSIONS

| CODE     | INTERNAL HEIGHT A [mm] | INTERNAL WIDTH B [mm] | DEPTH C [mm] | NO.OF OUTPUTS     |
|----------|------------------------|-----------------------|--------------|-------------------|
| 30100042 | Up to 300              | Up to 1000            | 260 fixed    | Up to 6 outputs*  |
| 30100044 | Up to 400              | Up to 1200            | 260 fixed    | Up to 12 outputs* |
| 30100046 | Up to 400              | Up to 1500            | 260 fixed    | Up to 18 outputs* |