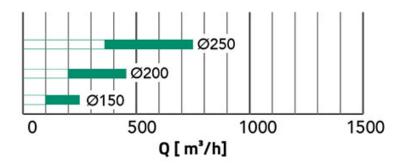

# **DATASHEET**

rev. 00 - 4/11/2022

# DCA

circular diffuser with fixed cones in white painted aluminium with butterfly shutter and collar





## **DESCRIPTION**

Diffusers suitable for air delivery and intake.

Thanks to the high induction, they can also be used at considerable temperature differences between the intake air and the environment.

They stand out for their high efficiency, quiet operation and modern design.

#### **TECHNICAL SPECIFICATIONS:**

- Made of white painted aluminium RAL 9016
- Equipped with damper and collar
- Fixed cones



## **DIMENSIONS:**

| CODE      | Ø A [mm] | ØB[mm] |
|-----------|----------|--------|
| W11161760 | 260      | 150    |
| W11161770 | 310      | 200    |
| W11161780 | 360      | 250    |

# **RAPID AIR FLOW SELECTION**



# **ITEMS**

| CODE      | DESCRIPTION                                                                                              |  |
|-----------|----------------------------------------------------------------------------------------------------------|--|
| W11161760 | ALUMINIUM VERTICAL CIRCULAR DIFFUSERS WITH BUTTERFLY DAMPER AND RAL 9016 WHITE FINISH - EXTERNAL Ø 260mm |  |
| W11161770 | ALUMINIUM VERTICAL CIRCULAR DIFFUSERS WITH BUTTERFLY DAMPER AND RAL 9016 WHITE FINISH - EXTERNAL Ø 310mm |  |
| W11161780 | ALUMINIUM VERTICAL CIRCULAR DIFFUSERS WITH BUTTERFLY DAMPER AND RAL 9016 WHITE FINISH - EXTERNAL Ø 360mm |  |