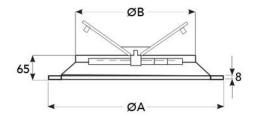

## **DIMENSIONS:**

| CODE      | Ø A [mm] | ØB[mm] |
|-----------|----------|--------|
| W11161760 | 260      | 150    |
| W11161770 | 310      | 200    |
| W11161780 | 360      | 250    |