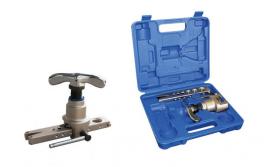

## **DATASHEET**

rev. 00 - 11/11/2022

Hose clamp with clutch for tubes in inches, supplied in a carrying case

11132074C

## **TECHNICAL SPECIFICATIONS:**

- For 1/4" 5/16" 3/8" 1/2" 5/8" 3/4" pipes
- Supplied in carrying case

## **DESCRIPTION**

The hose clamp with clutch makes it possible to create precise connections without any difficulty, as the clutch, once the connection is made, automatically clicks through vacuum.