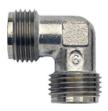

## Safety and check valve with lever for fluids

- cod. SGC500012

## **TECHNICAL SPECIFICATIONS:**

- Body in CW617N brass
- Stainless steel springs AISI 302
- Nominal pressure from 6 to 10 bar
- Range tolerance ±5%
- Operating temperature:  $0^{\circ}$ C ÷ +95 $^{\circ}$ C
- Efflux coefficient 0.05
- Inlet / outlet connections G 1/28quot; M G 1/28quot; F
- Suitable for use with Glycol and Water