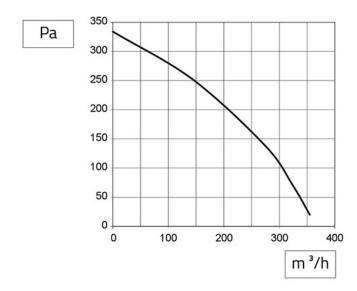

# **TECHNICAL DATA**

| TECHNICAL SPECIFICATIONS:      | DATA                 |
|--------------------------------|----------------------|
| Power supply [V]               | 230                  |
| Frequency [Hz]                 | 50                   |
| Power [W]                      | 79                   |
| Absorbed current [A]           | 0,34                 |
| Air flow rate [m³/h]           | 355                  |
| RPM                            | 2800                 |
| Max sound level [dB(A)]        | 46                   |
| Operating temperature max [°C] | -25 +55              |
| Protection rating [IP]         | X4                   |
| Delivery tube [mm]             | 1 x Ø 125            |
| Suction tube [mm]              | 1 x Ø 125 - 4 x Ø 80 |

### **PERFORMANCE GRAPHS**