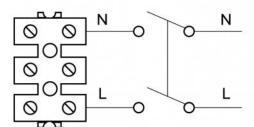

# **ELECTRICAL CONNECTIONS**

Collegamento aspiratore all'alimentazione di rete Connection of the fan to power mains

Collegamento aspiratore all'alimentazione di rete con interruttore esterno Connection of the fan to power mains with an external switch