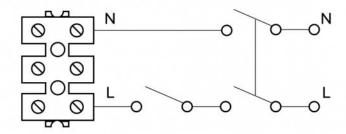

# **ELECTRICAL CONNECTIONS**

Collegamento aspiratore all'alimentazione di rete Connection of the fan to power mains

Collegamento aspiratore all'alimentazione di rete con interruttore esterno Connection of the fan to power mains with an external switch