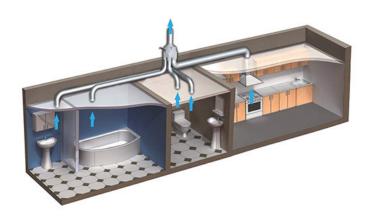

|
| Absorbed current [A]           | 0,34                 |
| Air flow rate [m³/h]           | 355                  |
| RPM                            | 2800                 |
| Max sound level [dB(A)]        | 46                   |
| Operating temperature max [°C] | -25 +55              |
| Protection rating [IP]         | X4                   |
| Delivery tube [mm]             | 1 x Ø 125            |
| Suction tube [mm]              | 1 x Ø 125 - 4 x Ø 80 |

### **PERFORMANCE GRAPHS**





# **ELECTRICAL CONNECTIONS**

Collegamento aspiratore all'alimentazione di rete Connection of the fan to power mains



Collegamento aspiratore all'alimentazione di rete con interruttore esterno Connection of the fan to power mains with an external switch



#### **EXAMPLE OF INSTALLATION:**



### **ITEMS**

| CODE     | DESCRIPTION                            |
|----------|----------------------------------------|
| 30360100 | DUCTABLE EXTRACTOR FAN "DUCT PLUS 350" |

All rights relating to this publication are the exclusive property of Tecnosystemi SpA.

Tecnosystemi SpA reserves the right to make changes at any time and without notice, for technical or commercial needs.