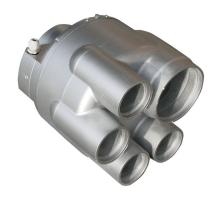

#### DESCRIPTION

The DUCT PLUS 350 ductable extraction fan is made of sound-absorbing plastic material that makes it possible to reduce the condensate formation and the already low noise of the fan (max 46 [dB(A)]).

The fan is equipped with a  $\emptyset$  125 mm delivery connection for expelling stale air and five intake connections, one  $\emptyset$  125 mm and four  $\emptyset$  80 mm.

The fan can be used to suction air from five different rooms or from five points distributed within the same room.

Despite its compactness, the fan guarantees excellent performance for the ventilation of domestic premises, offices, shops and bathrooms.

It is quickly installed using the support wall brackets and screws supplied.